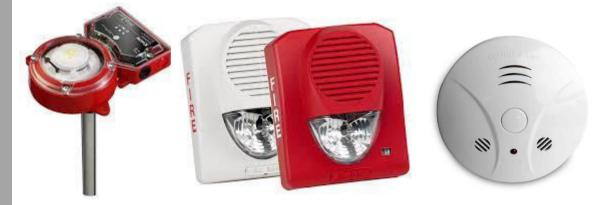

#### **ITEMS COVERED:**

- FIRE ALARM PANEL
- FIRE ALARM
  - ACCESSORIES
- FIRE ALARM CABLES
- DUCT SMOKE
  DETECTOR
- HORN STROBE
- BATTERY SMOKE
  - DETECTOR
- AND MANY MORE...

From a basic conventional Fire Detection and Alarm System for the residential market to our sophisticated Fire & Gas Control Systems for the Oil & Gas industry, GLD has the enviable reputation for supplying state-of-the-art technology leading Fire Detection and Alarm solutions throughout the Gulf States. Our Fire Detection and Alarm Systems offer reliable, early detection of all types of fires, coupled to superb false alarm management.