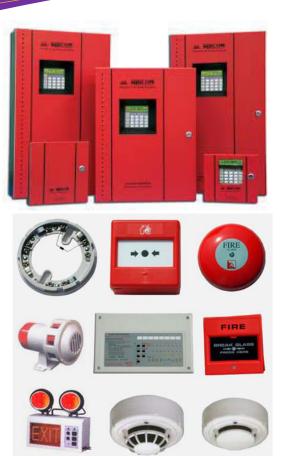

## Fire Alarm Systems

#### **ITEMS COVERED:**

- FIRE ALARM PANEL
- FIRE ALARM
  - ACCESSORIES
- FIRE ALARM CABLES
- DUCT SMOKE
  DETECTOR
- HORN STROBE
- BATTERY SMOKE
  - DETECTOR
- AND MANY MORE...

From a basic conventional Fire Detection and Alarm System for the residential market to our sophisticated Fire & Gas Control Systems for the Oil & Gas industry, GLD has the enviable reputation for supplying state-of-the-art technology leading Fire Detection and Alarm solutions throughout the Gulf States. Our Fire Detection and Alarm Systems offer reliable, early detection of all types of fires, coupled to superb false alarm management.

We recognize that fire knows no boundaries and it can attack where and when least expected. This is why GLD is fully committed to providing our clients with the right technology to detect and alert them about a fire threat at the earliest stages, allowing more time to evacuate, to respond and to extinguish fires before they have time to develop into large ones that could threaten lives, properties and business continuity.

As specialist fire engineers, we will assess the risks and hazards surrounding your building before we recommend any of our products or services. Our Fire Detection & Alarm products fully comply with the highest International Standards of Approval.