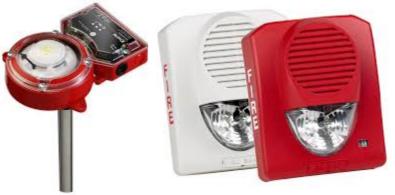

## Fire Alarm Systems

#### ITEMS COVERED:

- FIRE ALARMPANEL
- FIRE ALARM
   ACCESSORIES
- FIRE ALARMCABLES
- DUCT SMOKEDETECTOR
- HORN STROBE
- BATTERY SMOKE
   DETECTOR
- AND MANYMORE...

From a basic conventional Detection and Alarm System for residential market to our sophisticated Fire & Gas Control Systems for the Oil & Gas industry, GLV has the enviable reputation for supplying state-of-the-art technology leading Detection Fire and Alarm solutions throughout the Gulf States. Our Fire Detection and Alarm Systems offer reliable, early detection of all types of fires, coupled to superb false alarm management.

As specialist fire engineers, we will assess the risks and hazards surrounding your building before we recommend any of our products or services. Our Fire Detection & Alarm products fully comply with the highest International Standards of Approval.