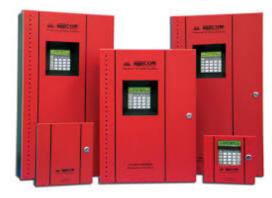

## Fire Alarm Systems

#### ITEMS COVERED:

- FIRE ALARMPANEL
- FIRE ALARM
   ACCESSORIES
- FIRE ALARMCABLES
- DUCT SMOKEDETECTOR
- HORN STROBE
- BATTERY SMOKE
   DETECTOR
- AND MANYMORE...

From a basic conventional Detection and Alarm System for residential market to our sophisticated Fire & Gas Control Systems for the Oil & Gas industry, GLV has the enviable reputation for supplying state-of-the-art technology leading Detection Fire and Alarm solutions throughout the Gulf States. Our Fire Detection and Alarm Systems offer reliable, early detection of all types of fires, coupled to superb false alarm management.