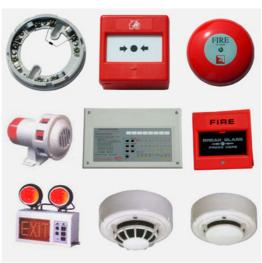

## Fire Alarm Systems

#### ITEMS COVERED:

- FIRE ALARMPANEL
- FIRE ALARM
   ACCESSORIES
- FIRE ALARMCABLES
- DUCT SMOKEDETECTOR
- HORN STROBE
- BATTERY SMOKE
   DETECTOR
- AND MANYMORE...

From a basic conventional Detection and Alarm System for residential market to our sophisticated Fire & Gas Control Systems for the Oil & Gas industry, GLV has the enviable reputation for supplying state-of-the-art technology leading Detection Fire and Alarm solutions throughout the Gulf States. Our Fire Detection and Alarm Systems offer reliable, early detection of all types of fires, coupled to superb false alarm management.